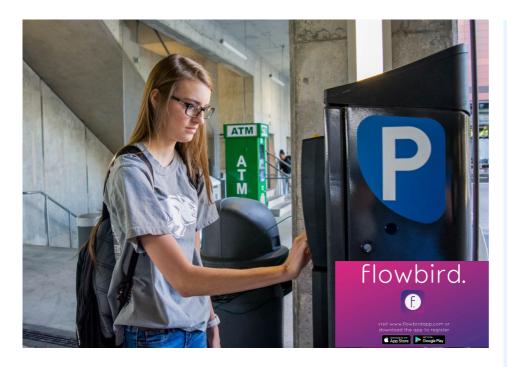

# **PARKING METERS**

There are two ways to pay for parking (via garage kiosk or via app). Metered parking with direct Arkansas Union access is available on levels 2, 3, and 4. Recruiters are responsible for meter payment (\$1.85/hr).

#### PAYING METER VIA KIOSK

- 1. Park in a numbered parking space on levels 2, 3, or 4 in Stadium Drive Parking Garage.
- 2. Know your license plate # before leaving your vehicle.
- 3. Walk to the meters by the elevators in the parking deck.
- 4. At kiosk, press the white "Start" button on the keyboard.
- 5. Press the green "√" button to continue.
- 6. Press "1" on the next screen for "Parking".
- 7. Enter your license plate number with no spaces.
- 8. Press the green "√" button to continue.
- 9. Insert coins or card to pay for time.
- 10. Press the green "√" button to continue.
- 11. Screen will show your transaction summary.
- 12. Take receipt, located under the door next to the coin return.
- 13. Walk into the Arkansas Union and take elevator to the 5th floor.

### PAYING METER VIA FLOWBIRD APP

- 1. Park in a numbered parking space on levels 2, 3, or 4 in Stadium Parking Garage.
- 2. Download the Flowbird app to your phone and follow instructions to set up account.
- 3. Add vehicle information. Be certain your license plate # is correct with no spaces.
- 4. Allow location services when prompted.
- 5. Select an icon for the garage you are parking in - Stadium Garage.
- 6. Use the dial to enter your parking duration.
- 7. Complete payment steps.
- 8. Walk into the Arkansas Union and take elevator to the 5th floor.