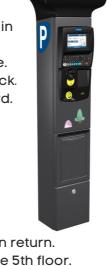

#### PAYING METER VIA KIOSK

- 1. Park in a numbered parking space on levels 2, 3, or 4 in Stadium Drive Parking Garage.
- 2. Know your license plate # before leaving your vehicle.
- 3. Walk to the meters by the elevators in the parking deck.
- 4. At kiosk, press the white "Start" button on the keyboard.
- 5. Press the green "√" button to continue.
- 6. Press "1" on the next screen for "Parking".
- 7. Enter your license plate number with no spaces.
- 8. Press the green "√" button to continue.
- 9. Insert coins or card to pay for time.
- 10. Press the green "√" button to continue.
- 11. Screen will show your transaction summary.
- 12. Take receipt, located under the door next to the coin return.
- 13. Walk into the Arkansas Union and take elevator to the 5th floor.

### PAYING METER VIA FLOWBIRD APP

- 1. Park in a numbered parking space on levels 2, 3, or 4 in Stadium Parking Garage.
- 2. Download the Flowbird app to your phone and follow instructions to set up account.
- 3. Add vehicle information. Be certain your license plate # is correct with no spaces.
- 4. Allow location services when prompted.
- 5. Select an icon for the garage you are parking in - Stadium Garage.
- 6. Use the dial to enter your parking duration.
- 7. Complete payment steps.
- 8. Walk into the Arkansas Union and take elevator to the 5th floor.