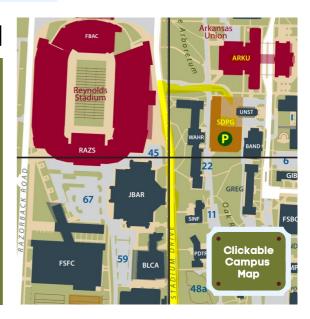

## FAIR ACCESS & PARKING INFORMATION

Fair access and parking address:

#### Stadium Drive Parking Garage 380 N. Stadium Drive Favetteville. AR 72701

Metered parking with direct building access is available on levels 2, 3, and 4. Recruiters are responsible for meter payment.

Once on Stadium Drive, you'll approach Donald W. Reynolds football stadium. Across the street from Gate 15, you'll see the ramp up to Stadium Drive Parking Garage. Take the ramp to enter the parking garage. See page 2 for meter instructions.

Please note there is no drivable access to the Arkansas Union from Garland Ave.

### **OUICK TIP**

Skip the parking hassle and Uber or Lyft from your hotel! Ask to be dropped off on Level 2 (Union side) of the Stadium Parking Garage. Take the sidewalk into the Arkansas Union.