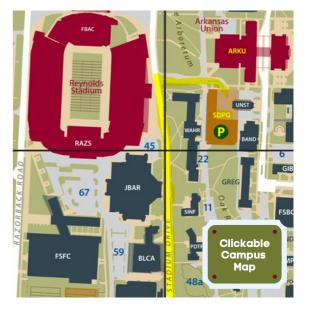

#### **EVENT CHECK IN**

Check-In Location: Arkansas Union International Connections Lounge (3A Floor). Take the sidewalk from level 2 of the parking garage to enter the Arkansas Union. Take elevator to level 3A.

#### Stadium Drive Parking Garage 380 N. Stadium Drive Favetteville. AR 72701

Metered parking with direct access to the Arkansas Union is available on levels 2, 3, and 4. Recruiters are responsible for meter payment.

Once on Stadium Drive, you'll approach Donald W. Reynolds football stadium. Across the street from Gate 15, you'll see the ramp up to Stadium Drive Parking Garage. Take the ramp to enter the parking garage. See page 2 for meter instructions.

Please note there is no drivable access to the Arkansas Union from Garland Ave.