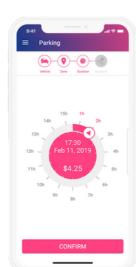

### PAYING METER VIA FLOWBIRD APP

- 1. Park in a numbered parking space on levels 2, 3, or 4 in Stadium Parking Garage.
- 2. Download the Flowbird app to your phone and follow instructions to set up account.
- 3. Add vehicle information. Be certain your license plate # is correct with no spaces.
- 4. Allow location services when prompted.
- 5. Select an icon for the garage you are parking in Stadium Garage.
- 6. Use the dial to enter your parking duration.
- 7. Complete payment steps.
- 8. Walk into the Arkansas Union and take elevator to level 3A.