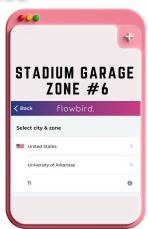

#### PARKING IN STADIUM DRIVE GARAGE

- 1. Park in any metered parking space in Stadium Drive Parking Garage.
- 2. Download the Flowbird app on your phone and follow instructions to set up account.
- Add vehicle information. Be certain your license plate # is correct with no spaces.
- 4. Allow location services when prompted.
- 5. Select an icon for Stadium Garage (**Zone 6**) and tap the "Park Here" pink button
- 6. Type 25596001 in the "Enter code" box at the top of the screen. (There is no need to do anything with the time circle icon- the parking session length is built into the code.)
- 7. Click the pink next to "Enter code" box.
- 8. Select Confirm.
- 9. Walk into the Arkansas Union and take elevator to the 5th floor.

### PARKING IN GARLAND AVE. GARAGE

- 1. Park in a student reserved space on Level 6.
- Download the Flowbird app on your phone and follow instructions to set up account.
- 3. Add vehicle information. Be certain your license plate # is correct with no spaces.
- 4. Allow location services when prompted.
- 5. Select an icon for Garland Garage **(Zone 3)** and tap the "Park Here" pink button
- 6. Type **25596001** in the "Enter code" box at the top of the screen. (There is no need to do anything with the time circle icon- the parking session length is built into the code.)
- 7. Click the pink next to "Enter code" box.
- 8. Select Confirm.
- 9. Take elevator to level 3 (street level). Follow sidewalk going south to the Arkansas Union. Once in the Arkansas Union, go to the ballroom entrance on the 5th floor.

GARLAND AVE.

GARAGE

ZONE #3

Select city & zone

United States