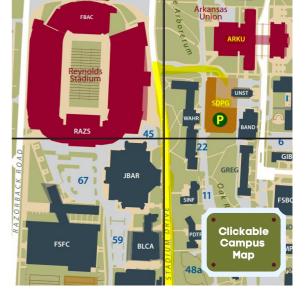

# FAIR ACCESS & PARKING INFORMATION

Fair access and parking address:

#### Stadium Drive Parking Garage 380 N. Stadium Drive Fayetteville, AR 72701

Metered parking with direct access to the Arkansas Union is available on levels 2, 3, and 4. Recruiters are responsible for meter payment.

Once on Stadium Drive, you'll approach Donald W. Reynolds football stadium. Across the street from Gate 15, you'll see the ramp up to Stadium Drive Parking Garage. Take the ramp to enter the parking garage. See page 2 for meter instructions.

Please note there is no drivable access to the Arkansas Union from Garland Ave.

# QUICK TIP

Skip the parking hassle and Uber or Lyft from your hotell Ask to be dropped off on Level 2 (Union side) of the Stadium Parking Garage. Take the sidewalk into the Arkansas Union.