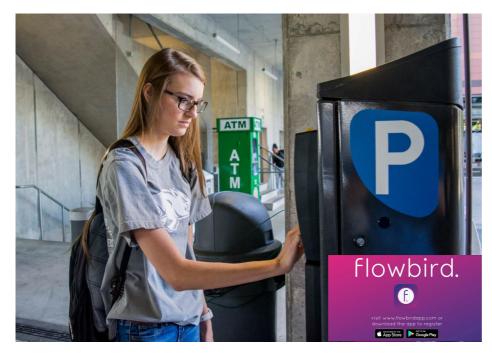

# **PARKING METERS**

There are two ways to pay for parking (via garage kiosk or via app). Metered parking with direct Arkansas Union access is available on levels 2, 3, and 4. Recruiters are responsible for meter payment (\$1.85/hr).

# **PAYING METER VIA FLOWBIRD APP**

- 1. Park in a numbered parking space on levels 2, 3, or 4 in Stadium Parking Garage.
- 2. Download the Flowbird app to your phone and follow instructions to set up account.
- 3. Add vehicle information. Be certain your license plate # is correct with no spaces.
- 4. Allow location services when prompted.
- 5. Select an icon for the garage you are parking in - Stadium Garage.
- 6. Use the dial to enter your parking duration.
- 7. Complete payment steps.
- 8. Walk into the Arkansas Union and take elevator to level 3A.