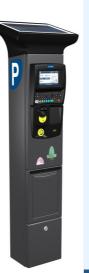

# PAYING METER VIA KIOSK

1. Park in a numbered parking space on levels 2, 3, or 4 in Stadium Drive Parking Garage.

- 2. Know your license plate # before leaving your vehicle.
- 3. Walk to the meters by the elevators in the parking deck.
- 4. At kiosk, press the white "Start" button on the keyboard.
- 5. Press the green " $\checkmark$ " button to continue.
- 6. Press "1" on the next screen for "Parking".
- 7. Enter your license plate number with no spaces.
- 8. Press the green " $\checkmark$ " button to continue.
- 9. Insert coins or card to pay for time.
- 10. Press the green " $\checkmark$ " button to continue.
- 11. Screen will show your transaction summary.
- 12. Take receipt, located under the door next to the coin return.
- 13. Walk into the Arkansas Union and take elevator to level 3A.