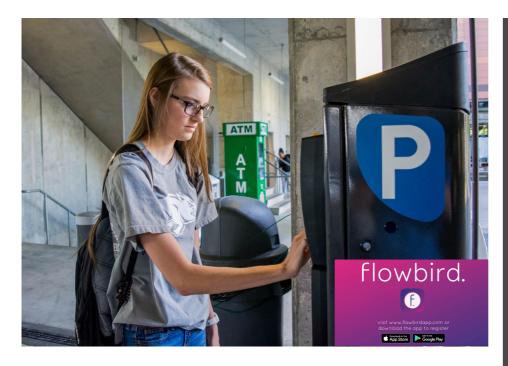

#### **PAYING METER VIA KIOSK**

- 1. Park in a numbered parking space on levels 2, 3, or 4 in Stadium Drive Parking Garage.
- 2. Know your license plate # before leaving your vehicle.
- 3. Walk to the meters by the elevators in the parking deck.
- 4. At kiosk, press the white "Start" button on the keyboard.
- 5. Press the green "\sqrt{"}" button to continue.
- 6. Press "1" on the next screen for "Parking".
- 7. Enter your license plate number with no spaces.
- 8. Press the green "√" button to continue.
- 9. Insert coins or card to pay for time.
- 10. Press the green "√" button to continue.
- 11. Screen will show your transaction summary.
- 12. Take receipt, located under the door next to the coin return.
- 13. Walk into the Arkansas Union and take elevator to the 5th floor.

#### PAYING METER VIA FLOWBIRD APP

- 1. Park in a numbered parking space on levels 2, 3, or 4 in Stadium Parking Garage.
- 2. Download the Flowbird app to your phone and follow instructions to set up account.
- 3. Add vehicle information. Be certain your license plate # is correct with no spaces.
- 4. Allow location services when prompted.
- 5. Select an icon for the garage you are parking in - Stadium Garage.
- 6. Use the dial to enter your parking duration.
- 7. Complete payment steps.
- 8. Walk into the Arkansas Union and take elevator to the 5th floor.