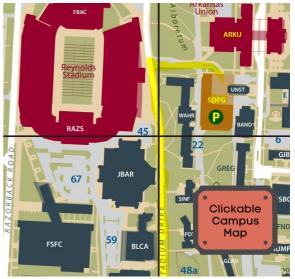

## PARKING INFORMATION

Fair access and parking address:

#### Stadium Drive Parking Garage 380 N. Stadium Drive Fayetteville, AR 72701

Metered parking with direct building access is available on levels 2, 3, and 4. Recruiters are responsible for meter payment.

Once on Stadium Drive, you'll approach Donald W. Reynolds football stadium. Across the street from Gate 15, you'll see the ramp up to Stadium Drive Parking Garage. Take the ramp to enter the parking garage. See page 2 for meter instructions.

Please note there is no drivable access to the Arkansas Union from Garland Ave.

#### **OUICK TIP**

Skip the parking hassle and Uber or Lyft from your hotel! Ask to be dropped off on Level 2 of the Stadium Parking Garage. Take the sidewalk into the Arkansas Union.