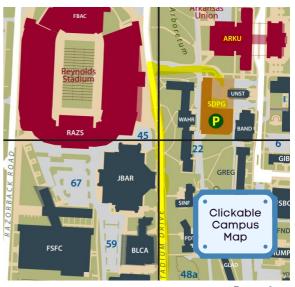

### PARKING INFORMATION

Fair access and parking address:

#### Stadium Drive Parking Garage 380 N. Stadium Drive Fayetteville, AR 72701

Metered parking with direct building access is available on levels 2, 3, and 4. Recruiters are responsible for meter payment.

Once on Stadium Drive, you'll approach Donald W. Reynolds football stadium. Across the street from Gate 15, you'll see the ramp up to Stadium Drive Parking Garage. Take the ramp to enter the parking garage. See page 2 for meter instructions.

Please note there is no drivable access to the Arkansas Union from Garland Ave.

#### QUICK TIP

Skip the parking hassle and Uber or Lyft from your hotel! Ask to be dropped off on Level 2 of the Stadium Parking Garage. Take the sidewalk into the Arkansas Union.