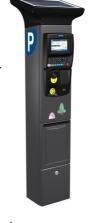

#### **PAYING METER VIA KIOSK**

- 1. Park in a numbered parking space on levels 2, 3, or 4 in Stadium Drive Parking Garage.
- 2. Know your license plate # before leaving your vehicle.
- 3. Walk to the meters by the elevators in the parking deck.
- 4. At kiosk, press the white "Start" button on the keyboard.
- 5. Press the green "√" button to continue.
- 6. Press "1" on the next screen for "Parking".
- 7. Enter your license plate number with no spaces.
- 8. Press the green "\square" button to continue.
- 9. Insert coins or card to pay for time.
- 10. Press the green "√" button to continue.
- 11. Screen will show your transaction summary.
- 12. Take receipt, located under the door next to the coin return.
- 13. Walk into the Arkansas Union and take elevator to the 5th floor.