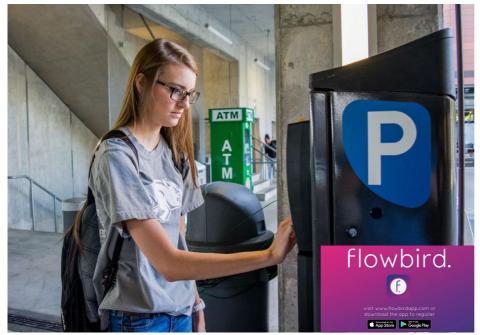

## **PARKING METERS**

There are two ways to pay for parking (via garage kiosk or via app).

Metered parking with direct Arkansas Union access is available on levels

2, 3, and 4. Recruiters are responsible for meter payment (\$1.85/hr).

#### **PAYING METER VIA KIOSK**

- 1. Park in a numbered parking space on levels 2, 3, or 4 in Stadium Drive Parking Garage.
- 2. Know your license plate # before leaving your vehicle.
- 3. Walk to the meters by the elevators in the parking deck.
- 4. At kiosk, press the white "Start" button on the keyboard.
- 5. Press the green "√" button to continue.
- 6. Press "1" on the next screen for "Parking".
- 7. Enter your license plate number with no spaces.
- 8. Press the green "\square" button to continue.
- 9. Insert coins or card to pay for time.
- 10. Press the green "√" button to continue.
- 11. Screen will show your transaction summary.
- 12. Take receipt, located under the door next to the coin return.
- 13. Walk into the Arkansas Union and take elevator to the 5th floor.

#### PAYING VIA FLOWBIRD APP

- 1. Park in a numbered parking space on levels 2, 3, or 4 in Stadium Parking Garage.
- 2. Download the Flowbird app to your phone and follow instructions to set up account.
- 3. Add vehicle information. Be certain your license plate # is correct with no spaces.
- 4. Allow location services when prompted.
- 5. Select an icon for the garage you are parking in Stadium Garage.
- 6. Use the dial to enter your parking duration.
- 7. Complete payment steps.
- 8. Walk into the Arkansas Union and take elevator to the 5th floor.