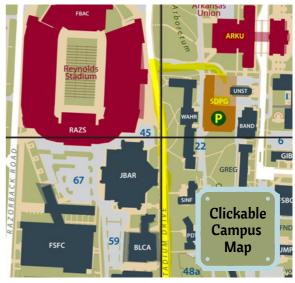

#### FAIR ACCESS & PARKING INFORMATION

Fair access and parking address:

#### Stadium Drive Parking Garage 380 N. Stadium Drive Fayetteville, AR 72701

Metered parking with direct building access is available on levels 2, 3, and 4. Recruiters are responsible for meter payment.

Once on Stadium Drive, you'll approach Donald W. Reynolds football stadium. Across the street from Gate 15, you'll see the ramp up to Stadium Drive Parking Garage. Take the ramp to enter the parking garage. See page 2 for meter instructions.

Please note there is no drivable access to the Arkansas Union from Garland Ave.

#### QUICK TIP

Skip the parking hassle and Uber or Lyft from your hotel! Ask to be dropped off on Level 2 (Union side) of the Stadium Parking Garage. Take the sidewalk into the Arkansas Union.