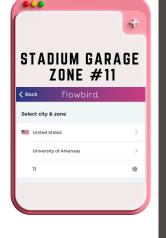

### PARKING IN STADIUM DRIVE GARAGE

- 1. Park in any metered parking space in Stadium Drive Parking Garage.
- 2. Download the Flowbird app on your phone and follow instructions to set up account.
- 3. Add vehicle information. Be certain your license plate # is correct with no spaces.
- 4. Allow location services when prompted.
- 5. Select an icon for Stadium Garage **(Zone 11)** and tap the "Park Here" pink button
- 6. Type 25652069 in the "Enter code" box at the top of the screen. (There is no need to do anything with the time circle icon- the parking session length is built into the code.)
  7. Click the pink next to "Enter code" box.
- 8. Select Confirm.
- 9. Walk into the Arkansas Union and take elevator to the 5th floor.