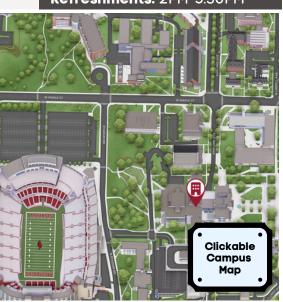

### **PARKING INFORMATION**

There are two FREE parking options for the fair using the parking code 25652069. Detailed instructions for using the parking code are on page 2.

Parking Option #1: Stadium Drive Parking Garage (Zone 11) 380 N. Stadium Drive Fayetteville, AR 72701

#### **Check-In Location:**

Arkansas Union Verizon Ballroom (5th Floor) 435 N. Garland Ave. Fayetteville, AR 72701